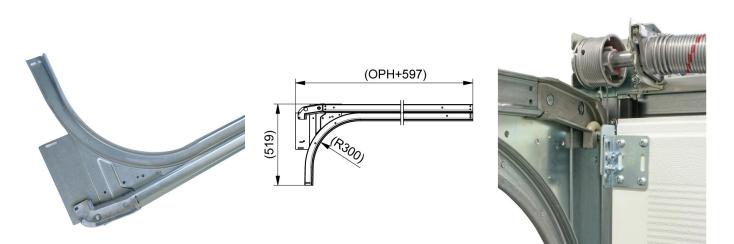

## **Description:**

- Subcategory
- IND/RES
- Full package quantity
- Unit
- Weight / Unit
- Material
- Length
- Thickness
- Product Family
- Max. door weight
- Marking
- Technical description

- : 08. Horizontal track sets / RSCHM
- : RES
- : 25
- : pair (2)
- : 9,39kg
- : Galvanised Steel
- : 3597mm
- : 1,5mm
- : a 064
- : 225kg
- : RSCHM FF
- : Pre-assembled, riveted, horizontal track set consists of upper curves (215FL/R, burglar resistant!) lower curves (215G....-300), side plates and track connection plates (835). Order pulley construction separately for springs in rear. Combine with RSCVL(C) or RSCVB(C) vertical track sets.