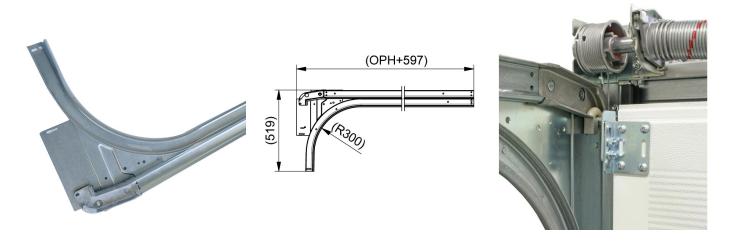

: Pre-assembled, riveted, horizontal track set consists of upper

curves (215FL/R, burglar resistant!) lower curves

(215G....-300), side plates and track connection plates (835).

Order pulley construction separately for springs in rear. Combine with RSCVL(C) or RSCVB(C) vertical track sets.