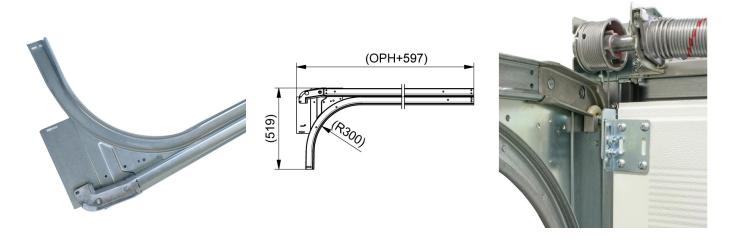

: Pre-assembled, riveted, horizontal track set consists of upper

curves (215FL/R, burglar resistant!) lower curves

(215G....-300), side plates and track connection plates (835).

Order pulley construction separately for springs in rear. Combine with RSCVL(C) or RSCVB(C) vertical track sets.