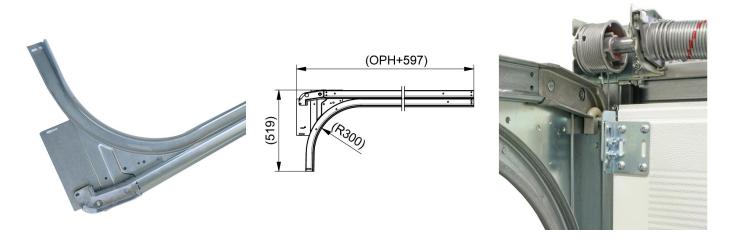

: Pre-assembled, riveted, horizontal track set consists of upper

curves (215FL/R, burglar resistant!) lower curves

(215G....-300), side plates and track connection plates (835).

Order pulley construction separately for springs in rear. Combine with RSCVL(C) or RSCVB(C) vertical track sets.