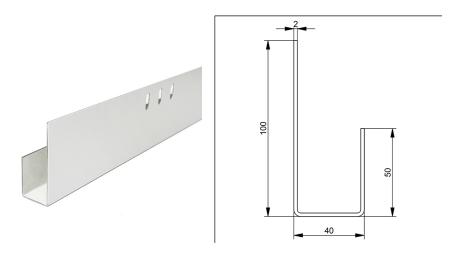

## Description:

- Subcategory

- IND/RES

- Full package quantity

- Unit

- Weight / Unit

- Material

- Height

- Length

- Width

- Thickness

- Product Family

- Technical description

: 03. Vertical Angles - Others

: RES

: 24

: piece (1)

: 8,61kg

: Galvanised Steel

: 40mm

: 3000mm

: 100mm

: 2mm

: a 029

: Wall profile to create mounting surface for vertical tracks when there is not enough side space. The profile also covers wall deviations on the outside. Pre-painted white, ready to install. Contains several slotted holes for easy fixation on the inside.