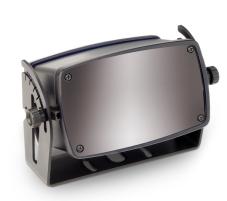

: Programming with switches or REGLOBEAM controller, incl.

7m cable

: Herkules2E is specifically developed for use with industrial doors. It detects, differentiates between or masks out people or vehicles and can switch the output relays (motor stop) separately, depending on the requirement. Differentiation between or masking of people and vehicles. With a second relay you can set the one relay to Pulse on exit, this will give a signal when the person is leaving or is standing still. Saves time and energy! (door must be secured with safety edge or light curtain) Part of Value Pack Speed.