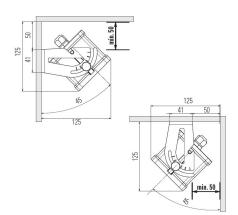

- Length

- Width

- Product Family

- Marking

- Commercial description

- Technical description

: Sensors and safety

: IND : 1

: piece (1)

: 0,72kg

: Aluminium, polycarbonate

: 75mm : 134mm

: 82mm

. 0211111

: a 064

: Bircher Reglomat