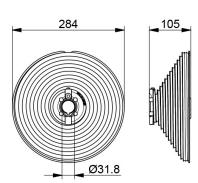

- Technical description

: 04. Industrial - VL

: IND

: 5

: pair (2)

: 4kg

: Aluminium

: 105mm

: 17 Cable drums

: 31,8mm

: 5mm

: H = 4000mm, 600kg. H > 4000mm, 500kg.

: 284mm

: 2

: 1 1/4"

: Red = Left, Black = Right