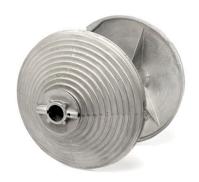

- Technical description

: 04. Industrial - VL

: IND

: 5

: pair (2)

: 4kg

: Aluminium

: 105mm

: 17 Cable drums

: 31,8mm

: 5mm

: H = 4000mm, 600kg. H > 4000mm, 500kg.

: 284mm

: 2

: 1 1/4"

: Red = Left, Black = Right

: Lifting cable provided with terminal (pressed Aluminium sleeve) can be hooked into camber of the drum or passed through drum and fixed with a hollow-head screw. Easy cable adjustment. Drum will be fixed to shaft through key by 1 hollow-head screw M8. Part of Value Pack Speed.