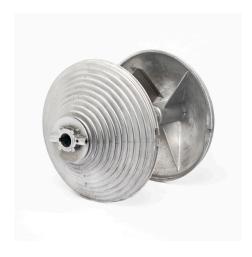

- Technical description

: 04. Industrial - VL

: IND

: 5

: pair (2)

: 3,9kg

: Aluminium

: 105mm

: 16 Cable drums

: 25,5mm

: 5mm

: H = 4000mm, 600kg. H>4000mm, 500kg.

: 284mm

: 2

: 1"

: Red = Left, Black = Right

: Lifting cable provided with terminal (pressed Aluminium sleeve) can be hooked into camber of the drum or passed through drum and fixed with a hollow-head screw. Easy cable adjustment. Drum will be fixed to shaft through key by 1 hollow-head screw M8.