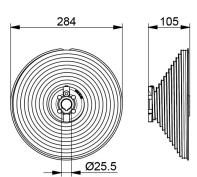

- Technical description

: 04. Industrial - VL

: IND

: 5

: pair (2)

: 3,9kg

: Aluminium

: 105mm

: 16 Cable drums

: 25,5mm

: 5mm

: H = 4000mm, 600kg. H>4000mm, 500kg.

: 284mm

: 2

: 1"

: Red = Left, Black = Right