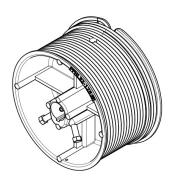

## FFNL32-125 Cable drum

## Images:









## Description:

- Subcategory

- IND/RES

- Full package quantity

- Unit

- Weight / Unit

- Material

- Length

- Product Family

- Inside diameter

- Max. door weight

Outside diameter

- Safety windings

- Shaft Size

- Marking

- Technical description

: 02. Industrial - NL

: IND

: 4

: pair (2)

: 5,1kg

: Aluminium

: 130,5mm

: 10 Cable drums

: 31,8mm

: 700kg

: 226,5mm

: 2

: 1 1/4"

: Red = Left, Black = Right

: Cable with terminal (alu sleeve) can be hooked into camber of drum. Or can be passed through drum, fixed with hollow-head screw. This gives easy length adjustment. Fixation to the shaft through the key: 1 hollow-head screw M8, directly: 2 3/8inch bolts.