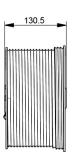

- Product Family

- Inside diameter

- Max. door weight

Outside diameter

- Safety windings

- Shaft Size

- Marking

- Technical description

: 02. Industrial - NL

: IND

: 4

: pair (2)

: 5,1kg

: Aluminium

: 130,5mm

: 10 Cable drums