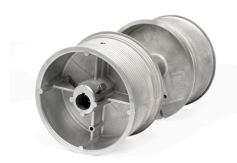

## FFNL32-125 Cable drum

## Images:









## Description:

- Subcategory

- IND/RES

- Full package quantity

- Unit

- Weight / Unit

- Material

- Length

- Product Family

- Inside diameter

- Max. door weight

Outside diameter

- Safety windings

- Shaft Size

- Marking

- Technical description

: 02. Industrial - NL

: IND

: 4

: pair (2)

: 5,1kg

: Aluminium

: 130,5mm

: 10 Cable drums

: 31,8mm

: 700kg

: 226,5mm

: 2

: 1 1/4"

: Red = Left, Black = Right

: Cable with terminal (alu sleeve) can be hooked into camber of drum. Or can be passed through drum, fixed with hollow-head screw. This gives easy length adjustment. Fixation to the shaft through the key: 1 hollow-head screw M8, directly: 2 3/8inch bolts.