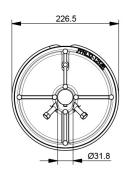

- Product Family

- Inside diameter

- Max. door weight

Outside diameter

- Safety windings

- Shaft Size

- Marking

- Technical description

: 02. Industrial - NL

: IND

: 4

: pair (2)

: 5,1kg

: Aluminium

: 130,5mm

: 10 Cable drums

: 31,8mm

: 700kg

: 226,5mm

: 2

: 1 1/4"

: Red = Left, Black = Right

: Cable with terminal (alu sleeve) can be hooked into camber of drum. Or can be passed through drum, fixed with hollow-head screw. This gives easy length adjustment. Fixation to the shaft through the key: 1 hollow-head screw M8, directly: 2 3/8inch bolts.