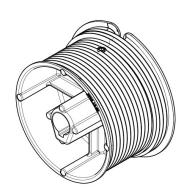

: Cable with terminal (alu sleeve) can be hooked into camber of drum. The cable also can be passed through the drum, fixed

with a hollow-head screw. This gives easy length

adjustment. Fixation to the shaft through the key by one hollow-

head screw M8.