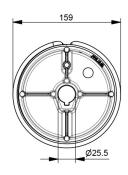

- Technical description

: 02. Industrial - NL

: IND

:10

: pair (2)

: 1,23kg

: Aluminium

: 95,5mm

: 08 Cable drums

: 25,5mm

: 5mm

: 500kg

: 159mm

: 2

: 1"

: Red = Left, Black = Right