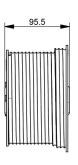

- Technical description

: 02. Industrial - NL

: IND

:10

: pair (2)

: 1,23kg

: Aluminium

: 95,5mm