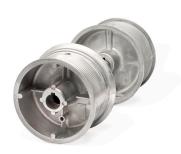

- Technical description

: 02. Industrial - NL

: IND

:10

: pair (2)

: 1,23kg

: Aluminium

: 95,5mm

: 08 Cable drums

: 25,5mm

: 5mm

: 500kg

: 159mm

: 2

: 1"

: Red = Left, Black = Right

: Cable with terminal (alu sleeve) can be hooked into camber of drum. The cable also can be passed through the drum, fixed

with a hollow-head screw. This gives easy length

adjustment. Fixation to the shaft through the key by one hollow-

head screw M8.