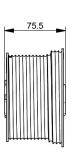

- Technical description

: 02. Industrial - NL

: IND

: 20

: pair (2)

: 0,7kg

: Aluminium

: 75,5mm