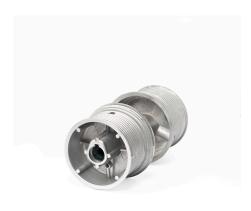

- Technical description

: 02. Industrial - NL

: IND

: 20

: pair (2)

: 0,7kg

: Aluminium

: 75,5mm

: 07 Cable drums

: 25,5mm

: 4mm

: 341kg

: 123mm

: 2

: 1"

: Red = Left, Black = Right

: Cable with terminal (alu sleeve) can be hooked into camber of drum. The cable also can be passed through the drum, fixed

with a hollow-head screw. This gives easy length

adjustment. Fixation to the shaft through the key by one hollow-

head screw M8.