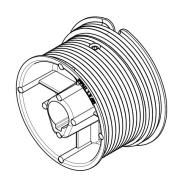

- Technical description

: 02. Industrial - NL

: IND

: 20

: pair (2)

: 0,7kg

: Aluminium

: 75,5mm

: 07 Cable drums

: 25,5mm

: 4mm

: 341kg

: 123mm

: 2

: 1"

: Red = Left, Black = Right

: Cable with terminal (alu sleeve) can be hooked into camber of drum. The cable also can be passed through the drum, fixed

with a hollow-head screw. This gives easy length

adjustment. Fixation to the shaft through the key by one hollow-

head screw M8.