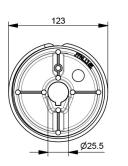

- Technical description

: 02. Industrial - NL

: IND

: 20

: pair (2)

: 0,7kg

: Aluminium

: 75,5mm

: 07 Cable drums

: 25,5mm

: 4mm

: 341kg

: 123mm

: 2

: 1"

: Red = Left, Black = Right