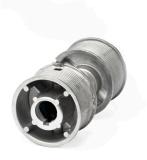

## FFNL10 Cable drum

Images:

- :01. Residential
- : BOTH
- : 25
- : pair (2)
- :0,5kg
- : Aluminium
- : 52mm
- : 04 Cable drums
- : 25,5mm
- : 3mm
- : 192kg
- :84mm
- : 0.5
- : 1"
- : Red = Left, Black = Right
- : Ideal for residential doors, springs in front to reach LHR builtin. Cable is not adjustable when equiped with terminal. Adjustment with M8 bolt like other drums. Suitable for tube shaft application with setscrew.