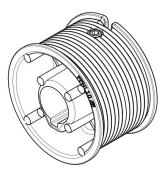

## FFNL10 Cable drum

Images:

- :01. Residential
- : BOTH
- : 25
- : pair (2)
- :0,5kg
- : Aluminium
- : 52mm
- : 04 Cable drums
- : 25,5mm
- : 3mm
- : 192kg
- :84mm
- : 0.5
- : 1"
- : Red = Left, Black = Right
- : Ideal for residential doors, springs in front to reach LHR builtin. Cable is not adjustable when equiped with terminal. Adjustment with M8 bolt like other drums. Suitable for tube shaft application with setscrew.