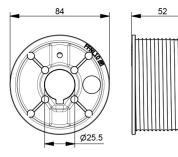

## Description:

- Subcategory
- IND/RES
- Full package quantity
- Unit
- Weight / Unit
- Material
- Length
- Product Family
- Inside diameter
- Max. cable diameter
- Max. door weight
- Outside diameter
- Safety windings
- Shaft Size
- Marking
- Technical description

- :01. Residential
- : BOTH
- : 25
- : pair (2)
- :0,5kg
- : Aluminium
- : 52mm
- : 04 Cable drums
- : 25,5mm
- : 3mm
- : 192kg
- :84mm
- : 0.5
- : 1"
- : Red = Left, Black = Right
- : Ideal for residential doors, springs in front to reach LHR builtin. Cable is not adjustable when equiped with terminal. Adjustment with M8 bolt like other drums. Suitable for tube shaft application with setscrew.