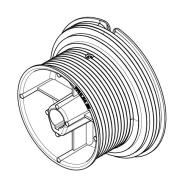

## FFHL54 Cable drum

: Lifting cable provided with terminal (pressed Aluminium sleeve) can be hooked into camber of the drum, or passed through drum and fixed with hollow-head screw. Easy cable length adjustment. Drum fixed to shaft through the key by 1

screw hollow head M8.