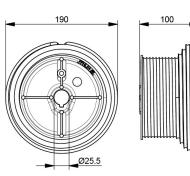

- Product Family

- Inside diameter

- Max. cable diameter

- Max. door weight

- Outside diameter

- Safety windings

- Shaft Size

- Marking

: 11 Cable drums

: 25,5mm

: 5mm

:500kg

: 190mm

: 2

: 1"

: Red = Left, Black = Right