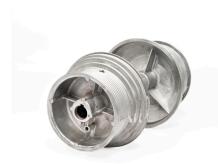

## FFHL54 Cable drum

- Technical description

: 03. Industrial - HL

: IND

:10

: pair (2)

: 2,0kg

: Aluminium

: 100mm

: 11 Cable drums

: 25,5mm

: 5mm

:500kg

: 190mm

: 2

: 1"

: Red = Left, Black = Right