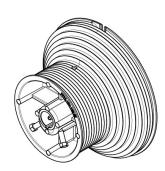

## FFHL164-125 Cable drum

- Marking

- Technical description

: 03. Industrial - HL

: IND

: 3

: pair (2)

: 6,0kg

: Aluminium

: 152mm

: 14 Cable drums

: 31,8mm

: 6mm

: HL=2500mm, 650kg. HL>2500mm, 575kg.kg

: 280mm

: 2

: 1 1/4"

: Red = Left, Black = Right

: Lifting cable provided with terminal (pressed Aluminium sleeve) hooked into drum camber, or passed through drum, fixed with hollow-head screw. Thus cable length easy to adjust. Drum fixed to shaft through key by one hollow-head screw M8 and extra 2 bolts. Part of Value Pack Speed.