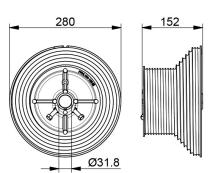

- Product Family

- Inside diameter

- Max. cable diameter

Max. Gable diamet

- Max. door weight

- Outside diameter

- Safety windings

- Shaft Size

: 152mm

: 14 Cable drums

: 31,8mm

: 6mm

: HL=2500mm, 650kg. HL>2500mm, 575kg.kg

: 280mm

: 2

: 1 1/4"