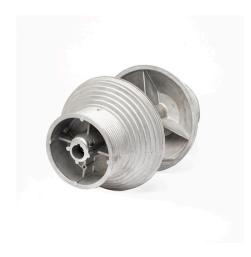

## FFHL164-125 Cable drum

- Marking

- Technical description

: 03. Industrial - HL

: IND

: 3

: pair (2)

: 6,0kg

: Aluminium

: 152mm

: 14 Cable drums

: 31,8mm

: 6mm

: HL=2500mm, 650kg. HL>2500mm, 575kg.kg

: 280mm

: 2

: 1 1/4"

: Red = Left, Black = Right

: Lifting cable provided with terminal (pressed Aluminium sleeve) hooked into drum camber, or passed through drum, fixed with hollow-head screw. Thus cable length easy to adjust. Drum fixed to shaft through key by one hollow-head screw M8 and extra 2 bolts. Part of Value Pack Speed.