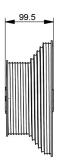

- Technical description

: 03. Industrial - HL

: IND

: 5

: pair (2)

: 2,8kg

: Aluminium

: 99,5mm