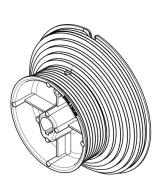

- Technical description

: 03. Industrial - HL

: IND

: 5

: pair (2)

: 2,8kg

: Aluminium

: 99,5mm

: 12 Cable drums

: 25,5mm

: 5mm

: HL =2500mm, 500kg. HL > 2500mm, 450kg

: 240mm

: 2

: 1"

: Red = Left, Black = Right

: Lifting cable provided with terminal (pressed Aluminium sleeve) can be hooked into camber of drum or be passed through drum and fixed with a hollow-head screw. Easy to adjust. Fixed to shaft through key by one hollow-head screw M8.