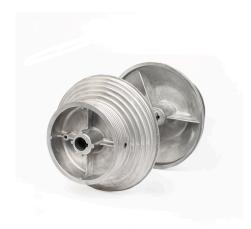

- Technical description

: 03. Industrial - HL

: IND

: 5

: pair (2)

: 2,8kg

: Aluminium

: 99,5mm

: 12 Cable drums

: 25,5mm

: 5mm

: HL =2500mm, 500kg. HL > 2500mm, 450kg

: 240mm

: 2

: 1"

: Red = Left, Black = Right

: Lifting cable provided with terminal (pressed Aluminium sleeve) can be hooked into camber of drum or be passed through drum and fixed with a hollow-head screw. Easy to adjust. Fixed to shaft through key by one hollow-head screw M8.