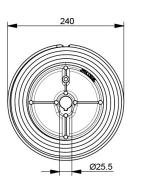

- Technical description

: 03. Industrial - HL

: IND

: 5

: pair (2)

: 2,8kg

: Aluminium

: 99,5mm

: 12 Cable drums

: 25,5mm

: 5mm

: HL =2500mm, 500kg. HL > 2500mm, 450kg

: 240mm

: 2

: 1"

: Red = Left, Black = Right