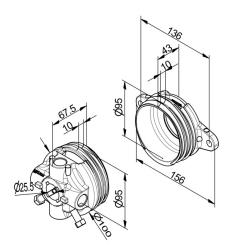

- Inside diameter

- Max. torque

- Outside diameter

- Spring wire diameter

- Marking

- Commercial description

- Technical description

: 01. Fittings

: 95mm

: 6,5mm - 9,5mm

: Red = Right, Black = Left

: Cost-efficient! Replaces FF375LE

: Per set 2 winding cones and 2 stationary cones. Cetre line of

fixing holes of stationary cone is 136mm. Cones are provided

with two installed fixing screws.