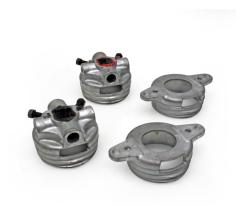

: IND

: 10

: set (4)

: 1,39kg

: Aluminium

: a 004

: 1"

: 28Nm on setscrew

: 95mm

: 6,5mm - 9,5mm

: Red = Right, Black = Left

: Cost-efficient! Replaces FF375LE

: Per set 2 winding cones and 2 stationary cones. Cetre line of

fixing holes of stationary cone is 136mm. Cones are provided

with two installed fixing screws.