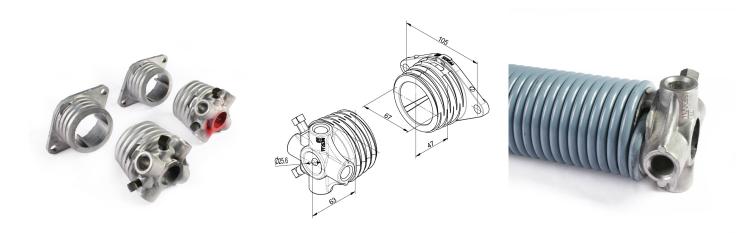

## FF263 Spring fittings

## Images:

## Description:

- Subcategory

- IND/RES

- Full package quantity

- Unit

- Weight / Unit

- Material

- Product Family

- Inside diameter

- Max. torque

- Outside diameter

- Spring wire diameter

- Marking

- Commercial description

- Technical description

:01. Fittings

: BOTH

: 15

: set (4)

: 0,81kg

: Aluminium

: a 003

: 2.625

: 20Nm on setscrew

: 67mm

: 6mm - 7mm

: Red = Right, Black = Left

: Replaces FF263TAI, FSW67

: Universal. Per set 2 winding cones and 2 stationary cones.

Centre line of fixing holes of stationary cone is 105mm. Cones

are provided with two installed fixing screws.