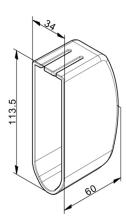

- Height

1 1019110

- Length

- Width

- Product Family

- Marking

- Commercial description

- Technical description

: 13. Covers

: RES

: 40

: piece (1)

: 0,12kg

: ABS

: Black

: 113,5mm

: 60mm

: 34mm

: a 124

: CR2 FF

: double, universal

: Cover to improve the looks of rear end of horizontal tracks.

Protection against hurting hands or head at sharp edges. Springs in front, double horizontal track. End-user will