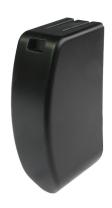

: 13. Covers

: RES

: 40

: piece (1)

: 0,12kg

: ABS

: Black

: 113,5mm

: 60mm

: 34mm

: a 124

: CR2 FF

: double, universal

: Cover to improve the looks of rear end of horizontal tracks.

Protection against hurting hands or head at sharp edges. Springs in front, double horizontal track. End-user will

appreciate. Also sell on existing doors during service or repair.

Easy click-on! Part of Value Pack Luxury.