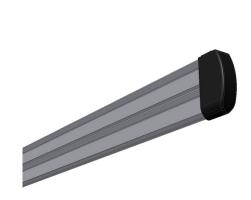

: 60mm

: 34mm

: a 124

: CR2 FF

: double, universal

: Cover to improve the looks of rear end of horizontal tracks.

Protection against hurting hands or head at sharp edges. Springs in front, double horizontal track. End-user will

appreciate. Also sell on existing doors during service or repair.

Easy click-on! Part of Value Pack Luxury.