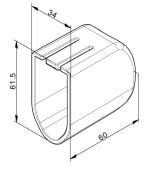

- : 13. Covers
- : BOTH
- : 60
- : piece (1)
- :0,1kg
- : ABS
- : Black
- : 61,5mm
- : 60mm
- : 34mm
- : a 123
- : CR1 FF
- : single, universal
- : Cover to improve the looks of rear end of horizontal tracks. Protection against hurting hands or head at sharp edges. Springs in front, double horizontal track. End-user will appreciate. Also sell on existing doors during service or repair. Easy click-on! Part of Value Pack Luxury.