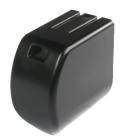

- : 13. Covers
- : BOTH
- : 60
- : piece (1)
- :0,1kg
- : ABS
- : Black
- : 61,5mm
- : 60mm
- : 34mm
- : a 123
- : CR1 FF
- : single, universal
- : Cover to improve the looks of rear end of horizontal tracks. Protection against hurting hands or head at sharp edges. Springs in front, double horizontal track. End-user will appreciate. Also sell on existing doors during service or repair. Easy click-on! Part of Value Pack Luxury.