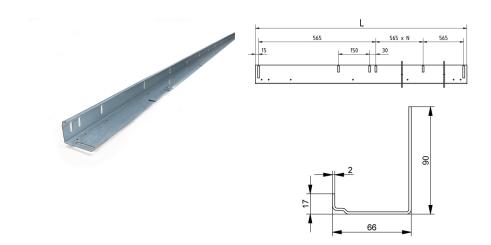

- : Bolted tracks, Vertical Angles
- : IND
- : 25
- : piece (1)
- : 12,18kg
- : Galvanised Steel
- : 66mm
- : 6245mm
- :90mm
- : 2mm
- : a 158§
- : Universal left/right. See ISC technical handbook for system details
- : The flange of 66mm has slotted holes 10,5x20mm every 300mm. The flange of 90mm has 2 slotted holes 9x40mm on both ends and each 565mm a slotted hole 9x30mm. Use for ISC bolted tracks. Always cut from the bottom, to keep the hole pattern in place.