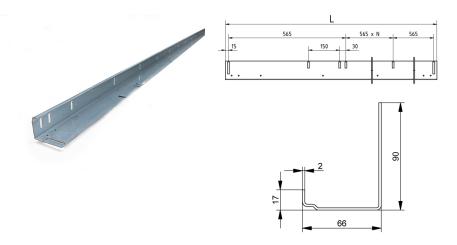

- Length

2011911

- Width

- Thickness

- Product Family

- Commercial description

- Technical description

: Bolted tracks, Vertical Angles

: IND

: 25

: piece (1)

: 11,08kg

: Galvanised Steel

:66mm

: 5680mm

: 90mm

: 2mm

: a 157§

: Universal left/right. See ISC technical handbook for system

details

: The flange of 66mm has slotted holes 10,5x20mm every 300mm. The flange of 90mm has 2 slotted holes 9x40mm on both ends and each 565mm a slotted hole 9x30mm. Use for ISC bolted tracks. Always cut from the bottom, to keep the

hole pattern in place.