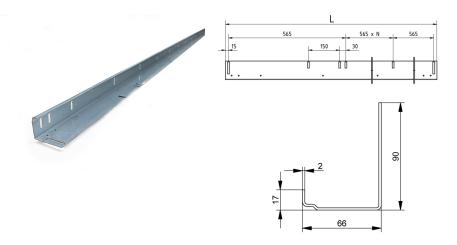

- Length

- Width

- Thickness

- Product Family

- Commercial description

- Technical description

: Bolted tracks, Vertical Angles

: IND

: 25

: piece (1)

: 8,87kg

: Galvanised Steel

: 66mm

: 4550mm

: 90mm

: 2mm

: a 155§

: Universal left/right. See ISC technical handbook for system

details

: The flange of 66mm has slotted holes 10,5x20mm every 300mm. The flange of 90mm has 2 slotted holes 9x40mm on both ends and each 565mm a slotted hole 9x30mm. Use for ISC bolted tracks. Always cut from the bottom, to keep the

hole pattern in place.