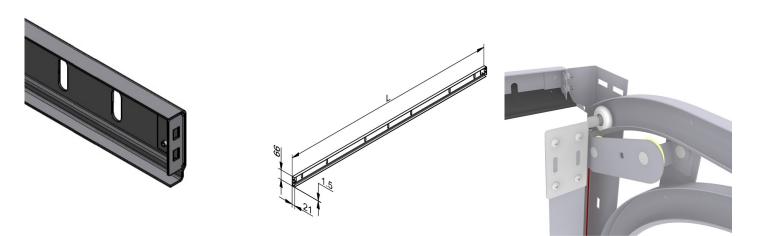

## **Description:**

- Subcategory
- IND/RES
- Full package quantity
- Unit
- Weight / Unit
- Material
- Height
- Length
- Width
- Thickness
- Product Family
- Marking
- Technical description

- : 11. Lintel 915VSX
- : RES
- : 50
- : piece (1)
- . : 4,9kg
- : Galvanised Steel
- :21mm
- : 4003mm
- :66mm
- : 1,5mm
- : a 100
- :FF

: This angle, in combination with 1088 seal is often used as top sealing/distance profile on garage doors. With this solution, top panel can remain without seal and top-alu. Profile is foreseen with 2 end brackets for hook-into vertical track set holes. Easy installation!