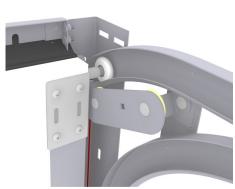

: 1,5mm

: a 099

: FF

: This angle, in combination with 1088 seal is often used as top sealing/distance profile on garage doors. With this solution, top panel can remain without seal and top-alu. Profile is foreseen with 2 end brackets for hook-into vertical track set holes. Easy installation!