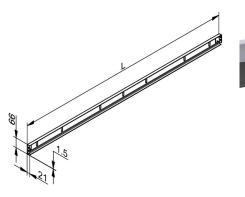

- Length

2011911

- Width

- Thickness

- Product Family

- Marking

- Technical description

: 11. Lintel 915VSX

: RES

: 50

: piece (1)

: 3,9kg

: Galvanised Steel

: 21mm

: 3503mm

:66mm