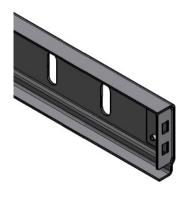

## 915VSX3503 Lintel profile

: 1,5mm

: a 099

: FF

: This angle, in combination with 1088 seal is often used as top sealing/distance profile on garage doors. With this solution, top panel can remain without seal and top-alu. Profile is foreseen with 2 end brackets for hook-into vertical track set holes. Easy installation!