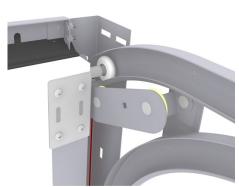

: a 097

: FF

: This angle, in combination with 1088 seal is often used as top sealing/distance profile on garage doors. With this solution, top panel can remain without seal and top-alu. Profile is foreseen with 2 end brackets for hook-into vertical track set holes. Easy installation!