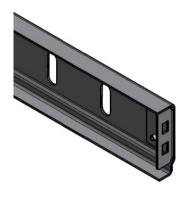

- Length

- Width

- Thickness

- Product Family

- Marking

- Technical description

: 11. Lintel 915VSX

: RES

: 50

: piece (1)

: 2,37kg

: Galvanised Steel

: 21mm

: 2753mm

:66mm

: 1,5mm

: a 097

: FF

: This angle, in combination with 1088 seal is often used as top sealing/distance profile on garage doors. With this solution, top panel can remain without seal and top-alu. Profile is foreseen with 2 end brackets for hook-into vertical track set holes. Easy installation!