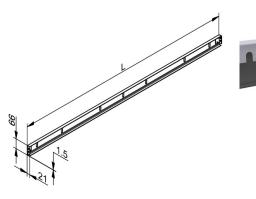

- Length

- Width

- Thickness

- Product Family

- Marking

- Technical description

: 11. Lintel 915VSX

: RES

: 50

: piece (1)

: 2,37kg

: Galvanised Steel

: 21mm

: 2753mm

:66mm

: 1,5mm