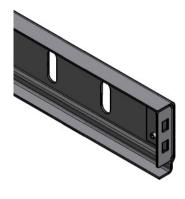

## 915VSX2503 Lintel profile

- Length

2011911

- Width

- Thickness

- Product Family

- Marking

- Technical description

: 11. Lintel 915VSX

: RES

: 50

: piece (1)

: 2,37kg

: Galvanised Steel

: 21mm

: 2503mm

:66mm

: 1,5mm

: a 095

: FF

: This angle, in combination with 1088 seal is often used as top sealing/distance profile on garage doors. With this solution, top panel can remain without seal and top-alu. Profile is foreseen with 2 end brackets for hook-into vertical track set holes. Easy installation!