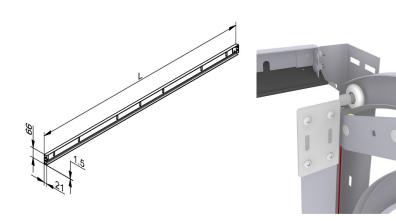

- Length

2011911

- Width

- Thickness

- Product Family

- Marking

- Technical description

: 11. Lintel 915VSX

: RES

: 50

: piece (1)

: 2,37kg

: Galvanised Steel

: 21mm

: 2503mm

:66mm

: 1,5mm

: a 095

: FF

: This angle, in combination with 1088 seal is often used as top sealing/distance profile on garage doors. With this solution, top panel can remain without seal and top-alu. Profile is foreseen with 2 end brackets for hook-into vertical track set holes. Easy installation!