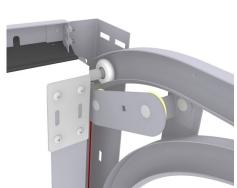

: a 094

: FF

: This angle, in combination with 1088 seal is often used as top sealing/distance profile on garage doors. With this solution, top panel can remain without seal and top-alu. Profile is foreseen with 2 end brackets for hook-into vertical track set holes. Easy installation!