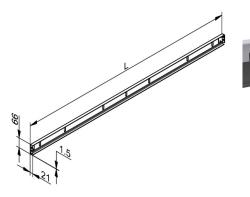

- Length

- Width

- Thickness

- Product Family

- Marking

- Technical description

: 11. Lintel 915VSX

: RES

: 50

: piece (1)

: 2,37kg

: Galvanised Steel

: 21mm

: 2378mm

:66mm

: 1,5mm