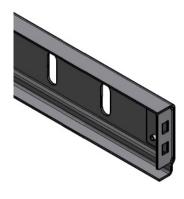

: a 094

: FF

: This angle, in combination with 1088 seal is often used as top sealing/distance profile on garage doors. With this solution, top panel can remain without seal and top-alu. Profile is foreseen with 2 end brackets for hook-into vertical track set holes. Easy installation!