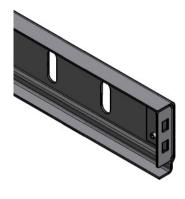

## 915VSX2358 Lintel profile

## Description:

- Subcategory

- IND/RES

- Full package quantity

- Unit

- Weight / Unit

- Material

- Height

- Length

- Width

- Thickness

- Product Family

- Marking

- Technical description

: 11. Lintel 915VSX

: RES

: 50

: piece (1)

: 2,37kg

: Galvanised Steel

: 21mm

: 2358mm

:66mm

: 1,5mm

: a 093

: FF

: This angle, in combination with 1088 seal is often used as top sealing/distance profile on garage doors. With this solution, top panel can remain without seal and top-alu. Profile is foreseen with 2 end brackets for hook-into vertical track set holes. Easy installation!