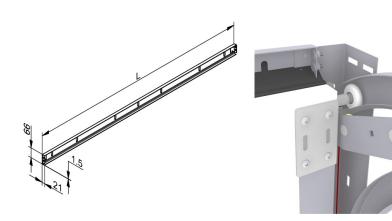

- Length

- Width

- Thickness

- Product Family

- Marking

- Technical description

: 11. Lintel 915VSX

: RES

: 50

: piece (1)

: 2,37kg

: Galvanised Steel

: 21mm

: 2358mm

:66mm

: 1,5mm

: a 093

: FF

: This angle, in combination with 1088 seal is often used as top sealing/distance profile on garage doors. With this solution, top panel can remain without seal and top-alu. Profile is foreseen with 2 end brackets for hook-into vertical track set holes. Easy installation!