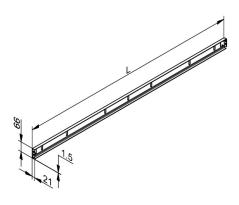

- Length

2011911

- Width

- Thickness

- Product Family

- Marking

- Technical description

: 11. Lintel 915VSX

: RES

: 50

: piece (1)

: 2,37kg

: Galvanised Steel

: 21mm

: 2253mm

:66mm