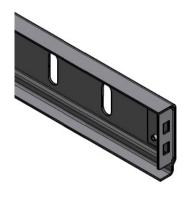

## 915VSX2253 Lintel profile

: 1,5mm

: a 091

: FF

: This angle, in combination with 1088 seal is often used as top sealing/distance profile on garage doors. With this solution, top panel can remain without seal and top-alu. Profile is foreseen with 2 end brackets for hook-into vertical track set holes. Easy installation!