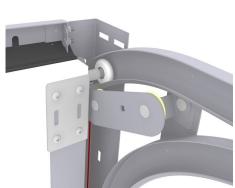

: 1,5mm

: a 091

: FF

: This angle, in combination with 1088 seal is often used as top sealing/distance profile on garage doors. With this solution, top panel can remain without seal and top-alu. Profile is foreseen with 2 end brackets for hook-into vertical track set holes. Easy installation!