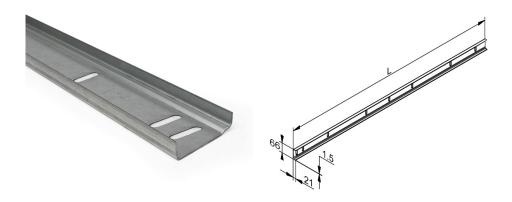

- Length

- Width

- WIGHT

- Thickness

- Product Family

- Marking

- Commercial description

- Technical description

: 11. Lintel 915VSX

: BOTH

: 50

: piece (1)

: 7,15kg

: Galvanised Steel

: 21mm

: 6490mm

: 66mm

: 1,5mm

. 1,011111

: a 090§

: 915VS-E

: Part of ISC-LHR system

: To reduce the total needed space above the track, a seal on the lintel is recommended. Use with 1088IT seal for optimum closing and alignment with side seals. Mount directly to the