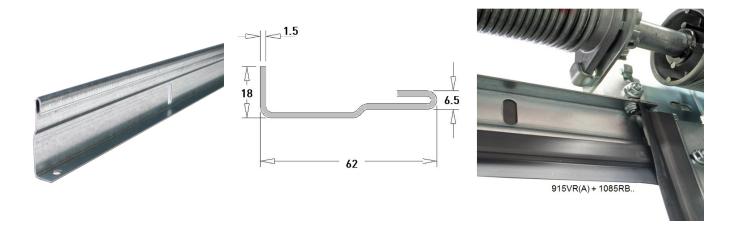

## Description:

- Subcategory

- IND/RES

- Full package quantity

- Unit

- Weight / Unit

- Material

- Height

- Length

- Width

- Thickness

- Product Family

- Marking

- Technical description

: 12. Lintel 915VR(A)

: RES

: 50

: piece (1)

: 5,82kg

: Galvanised Steel

: 18mm

: 5490mm

: 62mm

: 1,5mm

: a 122

: FF

: This angle, in combination with 1085 seal or thermal break seal 1085RB.. is often used as top seal on the lintel of garage doors. With this solution, top panel can remain without seal and top-alu. Profile is foreseen with 2 holes for connecting to 563SL/R consoles. Easy installation!