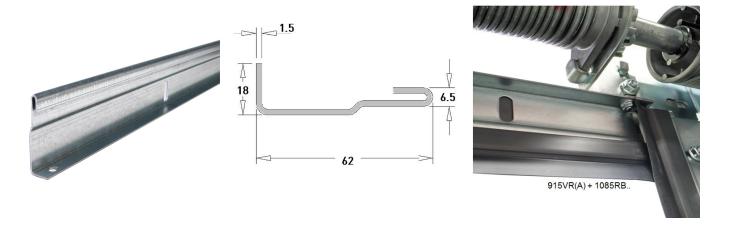

## Description:

- Subcategory

- IND/RES

- Full package quantity

- Unit

- Weight / Unit

- Material

- Height

- Length

- Width

- Thickness

- Product Family

- Marking

- Technical description

: 12. Lintel 915VR(A)

: RES

: 50

: piece (1)

: 4,76kg

: Galvanised Steel

: 18mm

: 4490mm

: 62mm

: 1,5mm

: a 119

: FF

: This angle, in combination with 1085 seal or thermal break seal 1085RB.. is often used as top seal on the lintel of garage doors. With this solution, top panel can remain without seal and top-alu. Profile is foreseen with 2 holes for connecting to 563SL/R consoles. Easy installation!