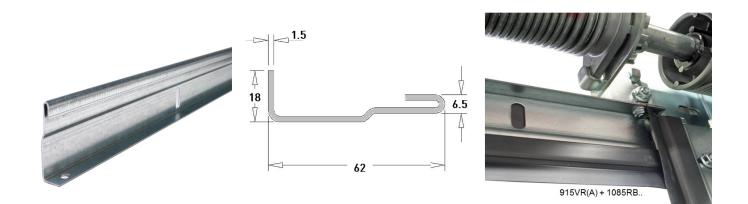

## **Description:**

- Subcategory
- IND/RES
- Full package quantity
- Unit
- Weight / Unit
- Material
- Height
- Length
- Width
- Thickness
- Product Family
- Marking
- Technical description

- : 12. Lintel 915VR(A)
- : RES
- : 50
- : piece (1)
- : 4,23kg
- : Galvanised Steel
- :18mm
- : 3990mm
- :62mm
- : 1,5mm
- :a117
- :FF

: This angle, in combination with 1085 seal or thermal break seal 1085RB.. is often used as top seal on the lintel of garage doors. With this solution, top panel can remain without seal and top-alu. Profile is foreseen with 2 holes for connecting to 563SL/R consoles. Easy installation!