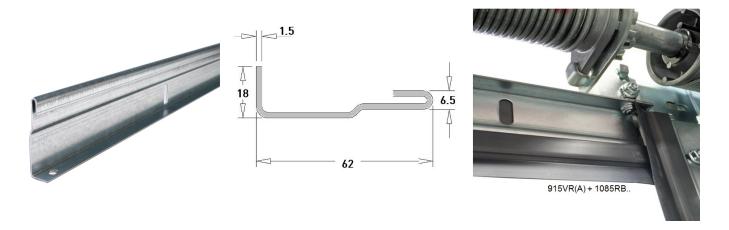

## Description:

- Subcategory

- IND/RES

- Full package quantity

- Unit

- Weight / Unit

- Material

- Height

- Length

- Width

- Thickness

- Product Family

- Marking

- Technical description

: 12. Lintel 915VR(A)

: RES

: 50

: piece (1)

: 3,96kg

: Galvanised Steel

: 18mm

: 3740mm

: 62mm

: 1,5mm

: a 116

: FF

: This angle, in combination with 1085 seal or thermal break seal 1085RB.. is often used as top seal on the lintel of garage doors. With this solution, top panel can remain without seal and top-alu. Profile is foreseen with 2 holes for connecting to 563SL/R consoles. Easy installation!