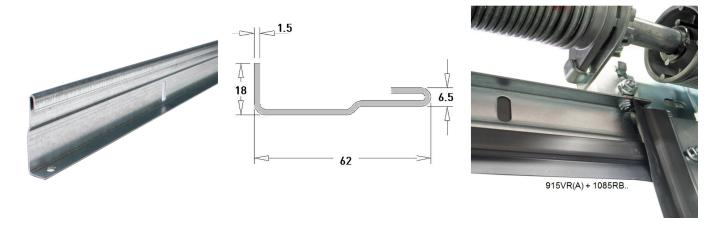

## Description:

- Subcategory

- IND/RES

- Full package quantity

- Unit

- Weight / Unit

- Material

- Height

- Length

- Width

- Thickness

- Product Family

- Marking

- Technical description

: 12. Lintel 915VR(A)

: RES

: 50

: piece (1)

: 3,7kg

: Galvanised Steel

: 18mm

: 3490mm

: 62mm

: 1,5mm

. .,0.....

: a 115

:FF

: This angle, in combination with 1085 seal or thermal break seal 1085RB.. is often used as top seal on the lintel of garage doors. With this solution, top panel can remain without seal and top-alu. Profile is foreseen with 2 holes for connecting to 563SL/R consoles. Easy installation!