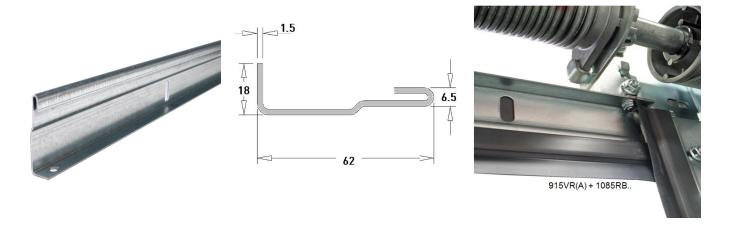

- Length

- Width

- Thickness

- Product Family

- Marking

- Technical description

: 12. Lintel 915VR(A)

: RES

: 50

: piece (1)

: 3,17kg

: Galvanised Steel

: 18mm

: 2990mm

: 62mm

: 1,5mm

: a 113

. a i i c

:FF

: This angle, in combination with 1085 seal or thermal break seal 1085RB.. is often used as top seal on the lintel of garage doors. With this solution, top panel can remain without seal and top-alu. Profile is foreseen with 2 holes for connecting to 563SL/R consoles. Easy installation!