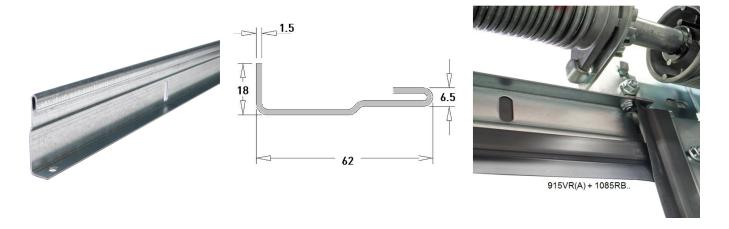

- Length

- Width

- Thickness

- Product Family

- Marking

- Technical description

: 12. Lintel 915VR(A)

: RES

: 50

: piece (1)

: 2,90kg

: Galvanised Steel

: 18mm

: 2740mm

: 62mm

: 1,5mm

: a 112

: FF

: This angle, in combination with 1085 seal or thermal break seal 1085RB.. is often used as top seal on the lintel of garage doors. With this solution, top panel can remain without seal and top-alu. Profile is foreseen with 2 holes for connecting to 563SL/R consoles. Easy installation!