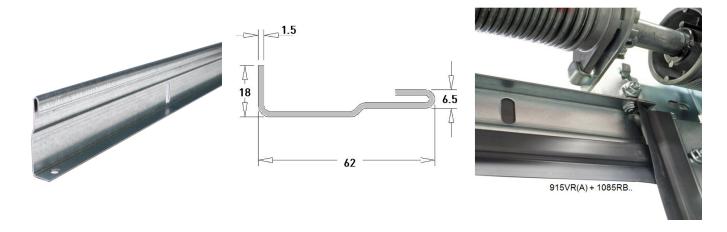

## 915VRA2615 Lintel profile

## Description:

- Subcategory

- IND/RES

- Full package quantity

- Unit

- Weight / Unit

- Material

- Height

- Length

2011911

- Width

- Thickness

- Product Family

- Marking

- Technical description

: 12. Lintel 915VR(A)

: RES

: 50

: piece (1)

: 2,77kg

: Galvanised Steel

: 18mm

: 2615mm

: 62mm

: 1,5mm

: a 111

.aıı

: FF

: This angle, in combination with 1085 seal or thermal break seal 1085RB.. is often used as top seal on the lintel of garage doors. With this solution, top panel can remain without seal and top-alu. Profile is foreseen with 2 holes for connecting to 563SL/R consoles. Easy installation!