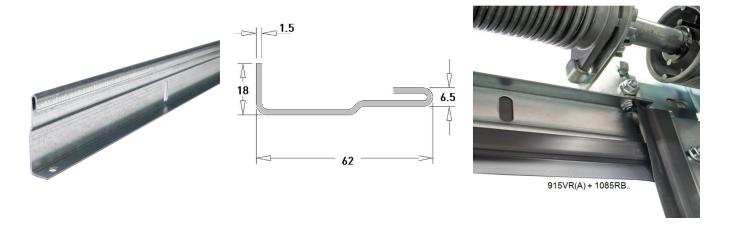

- Length

- Width

- Thickness

- Product Family

- Marking

- Technical description

: 12. Lintel 915VR(A)

: RES

: 50

: piece (1)

: 2,59kg

: Galvanised Steel

: 18mm

: 2440mm

: 62mm

: 1,5mm

: a 109

: FF

: This angle, in combination with 1085 seal or thermal break seal 1085RB.. is often used as top seal on the lintel of garage doors. With this solution, top panel can remain without seal and top-alu. Profile is foreseen with 2 holes for connecting to 563SL/R consoles. Easy installation!