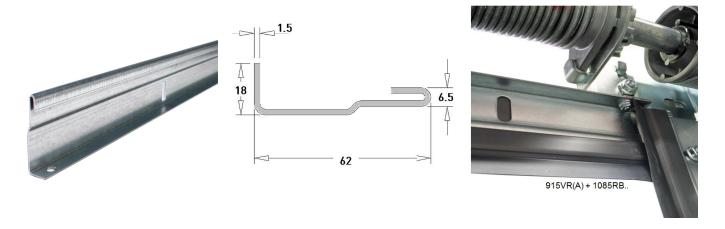

- Length

- Width

- Thickness

- Product Family

- Marking

- Technical description

: 12. Lintel 915VR(A)

: RES

: 50

: piece (1)

: 2,53kg

: Galvanised Steel

: 18mm

: 2390mm

: 62mm

: 1,5mm

: a 108

: FF

: This angle, in combination with 1085 seal or thermal break seal 1085RB.. is often used as top seal on the lintel of garage doors. With this solution, top panel can remain without seal and top-alu. Profile is foreseen with 2 holes for connecting to 563SL/R consoles. Easy installation!