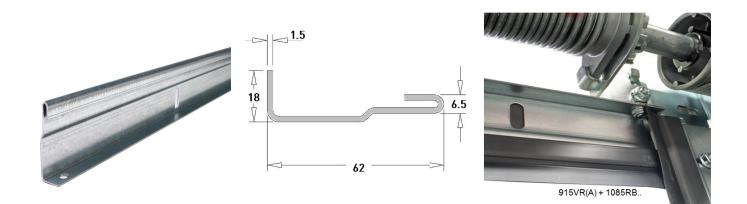

: This angle, in combination with 1085 seal or thermal break seal 1085RB.. is often used as top seal on the lintel of garage doors. With this solution, top panel can remain without seal and top-alu. Profile is foreseen with 2 holes for connecting to 563SL/R consoles. Easy installation!