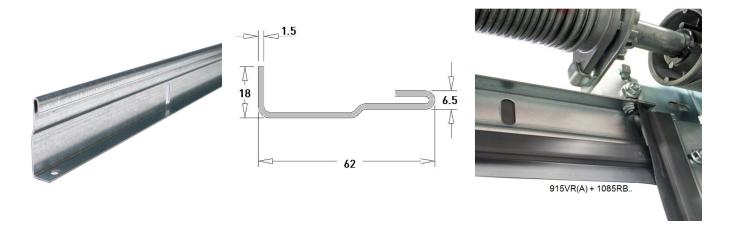

- Length

2011911

- Width

- Thickness

- Product Family

- Marking

- Technical description

: 12. Lintel 915VR(A)

: RES

: 50

: piece (1)

: 2,43kg

: Galvanised Steel

: 18mm

: 2290mm

: 62mm

: 1,5mm

: a 106

. a 10

. . .

: This angle, in combination with 1085 seal or thermal break seal 1085RB.. is often used as top seal on the lintel of garage doors. With this solution, top panel can remain without seal and top-alu. Profile is foreseen with 2 holes for connecting to 563SL/R consoles. Easy installation!