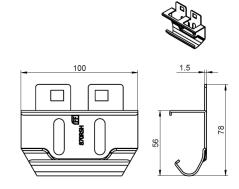

- Width

- Thickness

- Product Family

- Commercial description

- Technical description

: RES

: 120

: piece (1)

: 0,113kg

: Galvanised Steel

: 78mm

: 100mm

: 35mm

: 1,5mm

: a 001

: RSC bolted, vertical track, connection socket