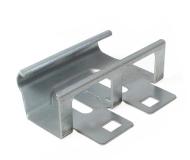

: This socket is postioned at the end of the roller track in the vertical track assembly. It's designed to secure the best track transition and to make positioning of the curve as convenient as possible by being a slide in socket that holds the curve in

place.