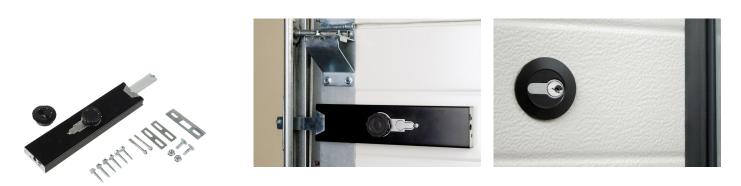

## **Description:**

- Subcategory
- IND/RES
- Full package quantity
- Unit
- Weight / Unit
- Material
- Colour
- Product Family
- Keyhole
- Marking
- Commercial description
- Technical description

- : 02. Industrial
- : BOTH
- :5
- : piece (1)
- : 1,85kg
- : Galvanised Steel
- : Black
- : a 023
- : Yes
- : FF, instruction label on knob
- : burglar-resistant, deflection 85mm, excl cylinder
- : High quality, burglar-proof lock. Stroke 85mm. Patented. Combine with C60-4505-1 Euro cylinder. Interior operation: turning knob. Exterior operation: turning key. For proper positioning of holes in vertical track, an adjustment plate is included.