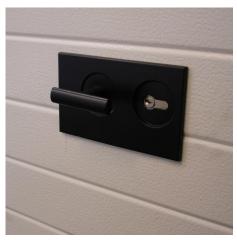

## 668-40BL Cylinder lock

: 2,58kg

: Aluminium, Steel

: a 021

: Yes

: Yes

: panel 38-42mm, deflection 70mm

: The lock mechanism (inside) can be (un)locked by a lever. Deflection of 15mm round lock bar is 70mm. Guided by bracket with 2 flanges. Both T handles made of alu. T-handles black coated. Lock mechanism galvanised. Fixing material

and Euro cylinderC57-4205-1 included. DIN18252