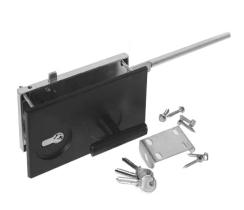

## 668-40BL Cylinder lock

## Description:

- Subcategory

- IND/RES

- Full package quantity

- Unit

- Weight / Unit

- Material

- Product Family

- Eurocylinder

- Keyhole

- Commercial description

- Technical description

: 02. Industrial

: IND

: 8

: piece (1)

: 2,58kg

: Aluminium, Steel

: a 021

: Yes

: Yes

: panel 38-42mm, deflection 70mm

: The lock mechanism (inside) can be (un)locked by a lever. Deflection of 15mm round lock bar is 70mm. Guided by bracket with 2 flanges. Both T handles made of alu. T-handles black coated. Lock mechanism galvanised. Fixing material

and Euro cylinderC57-4205-1 included. DIN18252