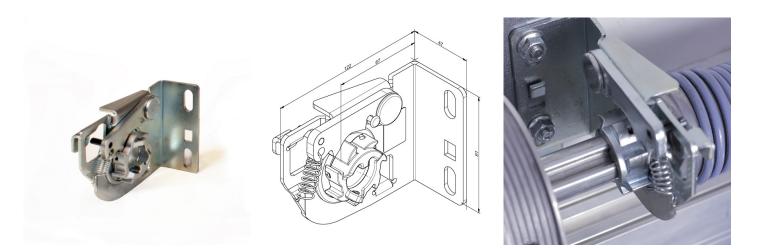

## **Description:**

- Subcategory
- IND/RES
- Full package quantity
- Unit
- Weight / Unit
- Material
- Height
- Width
- Product Family
- Inside diameter
- Max. door weight
- Max. performance
- Marking
- Commercial description
- Technical description

- : 01. RSC Residential
- : RES
- :12
- : piece (1)
- : 0,67kg
- : Galvanised Steel
- :91mm
- : 47mm
- : a 006
- : 25,4mm
- : 250kg
- : 125kg per spring
- : 656SL/R FF
- : Part of complete RSC residential system.
- : Suitable for keyed tube shafts of 1 inch. Fixation pawl-wheel by installing new screw in pre-drilled hole in shaft. Universal 51mm and 67mm springs. Easy installation by click-on to wall console 563SL/R or rear console 340S. Spring plug without bolt connection clicks into this device. Easy and fast!