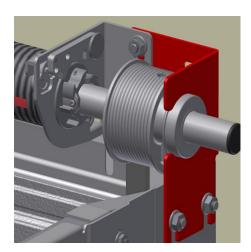

: Part of complete RSC residential system.

: Suitable for tube shafts of 1 inch. Fixation pawl-wheel by installing new screw in pre-drilled hole in shaft. 51mm springs. Easy installation by click-on to wall console 563SCL/R. Spring plug without bolt connection clicks into this device. Easy and

fast!