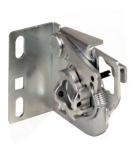

## 656SCTL Spring break device

: Part of complete RSC residential system.

: Suitable for tube shafts of 1 inch. Fixation pawl-wheel by installing new screw in pre-drilled hole in shaft. 51mm springs. Easy installation by click-on to wall console 563SCL/R. Spring plug without bolt connection clicks into this device. Easy and

fast!