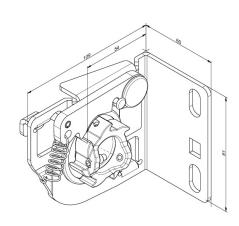

- Width

- Product Family

- Heart-to-heart

- Inside diameter

- Max. door weight

wax. addi weigiti

- Max. performance

- Marking

: 91mm

: 60mm

: a 003

: 54mm, built-in 160mm

: 25,4mm

: 250kg

: 125kg per spring

: 656SCTL/R FF