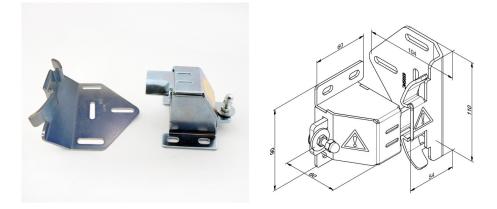

- :04. Others
- : RES
- : 10
- : piece (1)
- :0,81kg
- : Galvanised Steel
- : 90mm
- : 60mm
- : 60mm
- : a 036
- : No
- : FF
- : pre-assembled, left
- : Based on the current CE-regulations for overhead doors we have developed new, CE safe snappers. Springed functioning, moves freely to prevent fingers from crushing. Supplied preassembled, so easier to install. Latch on panel, strike on track/angle.