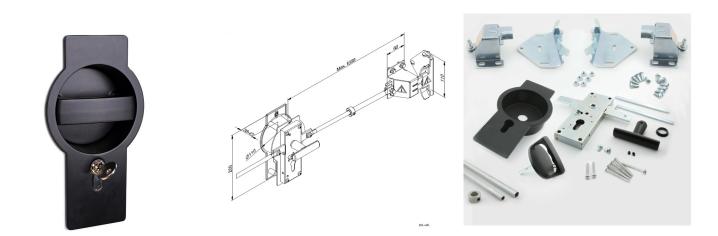

## 650-40RBL Cylinder lock

Images:

- :01. Residential
- : BOTH
- :5
- : set (1)
- : 2,5kg
- : Aluminium, Steel
- : Black
- : 200mm
- : 38mm 45mm
- : a 010
- : Yes
- :110mm
- : FF
- : excl. euro cylinder
- : Built-in handle. Nice design. Perfect solution for doors with LHR (RES70,RXR, RSC). Also for small industrial HL or VL door without break away. Complete with snappers, rods T-grip and mechanism. Euro-cylinder to be ordered separately.