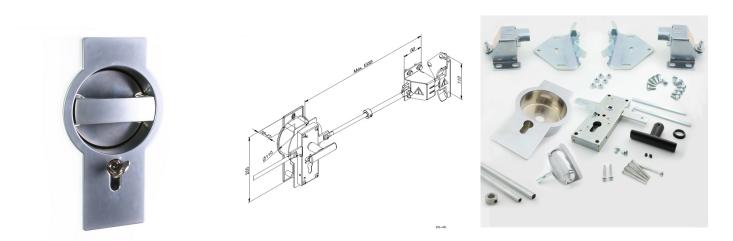

## 650-40RAL Cylinder lock

Images:

## **Description:**

- Subcategory
- IND/RES
- Full package quantity
- Unit
- Weight / Unit
- Material
- Length
- Thickness
- Product Family
- Keyhole
- Outside diameter
- Marking
- Commercial description
- Technical description

- :01. Residential
- : BOTH
- :5
- : set (1)
- : 2,5kg
- : Galvanised Steel
- : 200mm
- : 38mm 45mm
- : a 008
- : Yes
- :110mm
- : FF
- : excl. euro cylinder
- : Built-in handle. Nice design. Perfect solution for doors with LHR (RSC). Also for small industrial HL or VL door without break away. Complete with snappers, rods T-grip and mechanism. Euro-cylinder to be ordered separately.